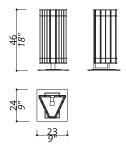

### 631-GK-X

2 LIGHTS TYPE G9 MAX 42W

Glass shades.

### **FINISH**

Structure in L\_56 (black matte finish); base and details in F\_15 (satin gold finish).

### SHADE

X\_FUMÈ GLASS STICKS