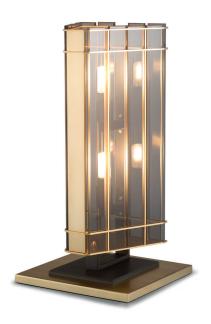

### 631-GK-X

2 LIGHTS TYPE G9 MAX 42W

Glass shades.

### **FINISH**

Structure in L\_56 (black matte finish); base and details in F\_15 (satin gold finish).

### SHADE

X\_FUMÈ GLASS STICKS