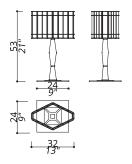

### 632-GK-X

1 LIGHT TYPE E27 MAX 105W

Solid aluminium central structure. Glass shades.

### **FINISH**

Structure in L\_56 (black matte finish); base and details in F\_15 (satin gold finish).

### SHADE

X\_FUMÈ GLASS STICKS