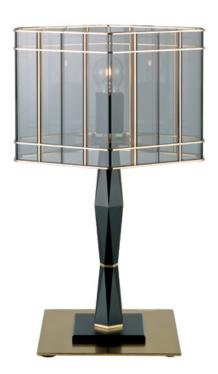

### 632-GK-X

1 LIGHT TYPE E27 MAX 105W

Solid aluminium central structure. Glass shades.

### **FINISH**

Structure in L\_56 (black matte finish); base and details in F\_15 (satin gold finish).

### SHADE

X\_FUMÈ GLASS STICKS